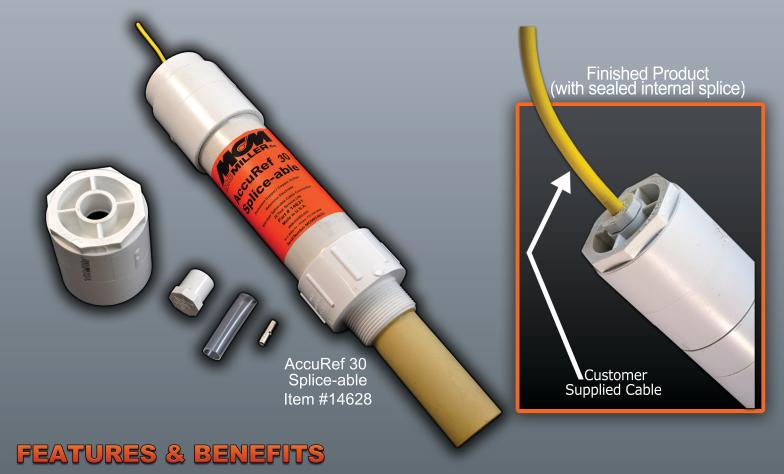

## ACCUREF 30 SPLICE-ABLE ELECTRODE

- All hardware components included for onsite cable splicing (silicone sealant & PVC cement to be supplied by customer)
- Any customer-supplied cable can be used having a maximum outside diameter of 0.4 inch (10 mm) and a maximum wire size of #8 AWG (10 mm²)
- Copper / copper sulfate electrode has a design lifetime of 30 years (AccuRef 30) and a -20 °C freezing temperature
- Moisture absorbent ceramic tip has a large electrical contact area of approximately 16.4 sq. inches (approx. 100 cm²)
- Electrode contains 80 grams of high purity copper and 500 ml of saturated copper sulfate gel
- Electrode has a 2.77" diameter (6.9 cm) at its maximum, is 15" long (37 cm) and weighs 3.9 lbs (1.77 kg)